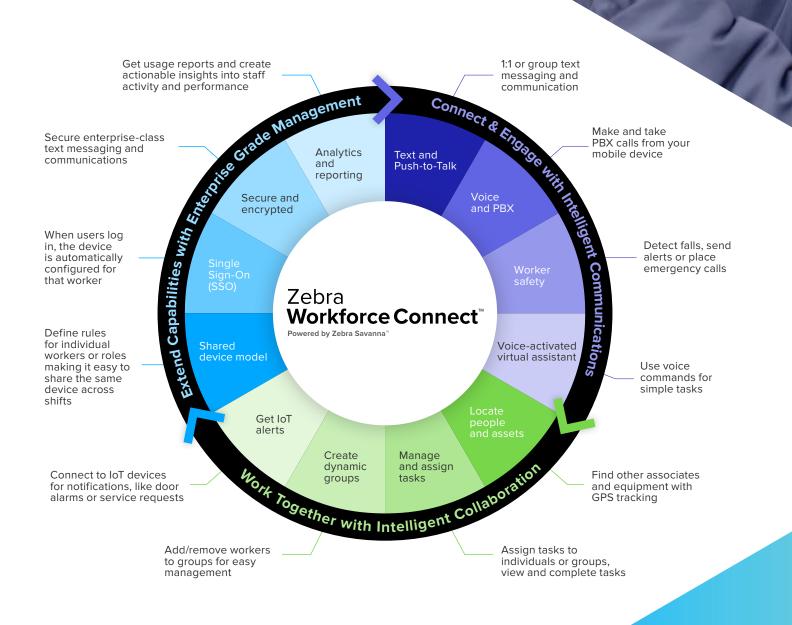

## Zebra Workforce Connect<sup>™</sup>

Powered by Zebra Savanna™

### Close gaps and open possibilities

Shift frontline workers' focus from transactional tasks to high-value interactions. Empower them with the digital tools to solve problems on the spot and apply cognitive skills to better serve customers and patients.

Consolidate critical workflows into one fully connected platform with Zebra Workforce Connect<sup>™</sup>—the most complete solution for your frontline workforce. Unlock communication capabilities with powerful voice and messaging features to Zebra mobile devices, or third-party devices, to connect and empower frontline workers.