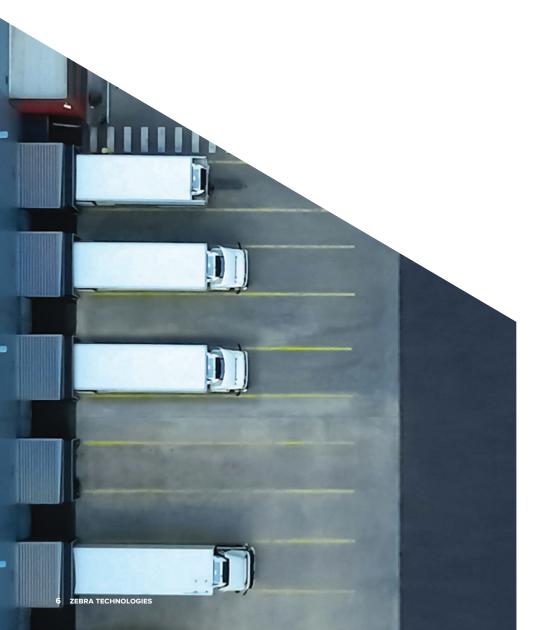

Zebra MotionWorks® Yard

## Tracking that keeps your yard on track

Use strategic and immediate insight to optimize space and turnaround times, increase throughput and drive down costs.

- Automate trailer moves using real-time actionable data
- Ramp up throughput without increasing space
- Lower fuel and maintenance costs by reducing switcher deadhead time