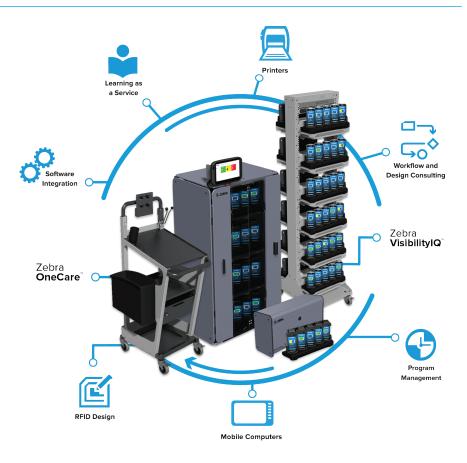

## Zebra Signature Services

Accelerate the adoption of intelligent edge solutions

Data insights from the technologies at the edge of your network can open up a world of new commercial opportunities. But without the right skills or resources, you could miss out on their full benefits. Zebra Signature Services accelerate your ability to unlock intelligence from your data, so you can run your business more productively.

As noted in previous sections of this brochure, RFID Design Signature Service enhances any RFID project; Voice Enablement Signature Service accelerates customized voice solutions, such as Zebra Workforce Connect; and Zebra MotionWorks Signature Service optimizes your MotionWorks location solution.

## Additional Zebra Signature Services include:

## Workflow and Design Consulting

Analyze your business processes, existing infrastructure and technology with strategic workshops tailored to fit your unique requirements.

## Solution Jumpstart

Accelerate solution deployment with full proof of concept, and help with the art of the possible, reducing unplanned costs and minimizing downtime.

### Learning as a Service

Quickly bring employees up to speed with a variety of modalities like Video on Device, Know it Now, instructor-led training and virtual-led training sessions that support rapid return on your technology investments.

## **Software Integration**

Accelerate success by applying integration best practices. Leverage our expertise in mobile, edge-data technology and business logic workflows.

## **Solution Validation**

Test your custom Zebra-related applications with you preexisting IT systems and business workflows.

## Program Management

Facilitate large-scale Zebra deployments and solutions by minimizing risks to project schedules, implementation results and end-user adoption.