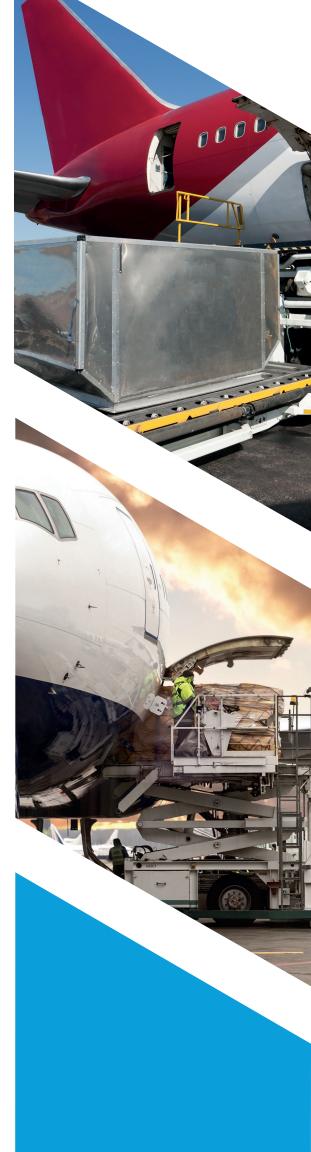

# Zebra **SmartPack**<sup>™</sup>

Powered by Zebra Savanna<sup>™</sup>

Increase your visibility into load utilization and reduce critical handling times

Utilize a combination of 3D sensor technology RGB camera, edge-device data capture and analytics to:

Capture load density, trailer or container fullness, load quality, wall-by-wall build profiles and images of loads in progress on one dashboard for multiple dock doors or containers

Dynamically balance timeliness and cost to drive operational efficiencies

Reduce transportation cost through better management of trailer or container utilization

Monitor every inbound and outbound workflow from cross docks with trailers to loading stations with air cargo containers. Generate ROI and efficiencies while reducing costs no matter where (or how) you ship your freight.