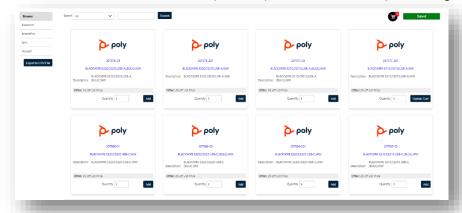

### How do you submit the request?

- 1. Login to the Poly Partner Portal.
- 2. Click on 'Trade-In Program" on the main page and then click "Video Trade-In"
- 3. Once in the tool, select the video product you are interested in purchasing.

4. Input the desired quantity for each SKU and then click "add."

- 5. View the order by clicking on the cart icon in the top right-hand corner.
- 6. When you have confirmed that your order is correct, please click on "submit transaction".