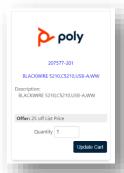

4. Input the desired quantity for each SKU and then click "add."

- 5. View the order by clicking on the cart icon in the top right-hand corner.
- 6. When you have confirmed that your order is correct, please click on "submit transaction".