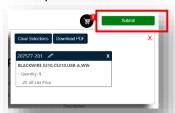

4. Input the desired quantity for each SKU and then click "add."

- 5. View the order by clicking on the cart icon in the top right-hand corner.
- 6. When you have confirmed that your order is correct, please click on "submit transaction".

- 7. Provide details on the opportunity in the form.
  - a. What type of products are being traded in
  - b. Agreeing to the Certificate of Destruction on behalf of the end customer
  - c. Upload excel document including the product trading in (Poly and/or competitor) with the quantity of each if large number
  - d. Include Approved Deal Registration Number if applicable.
- 8. Select appropriate ordering point (distributor).
- 9. Review and confirm transaction.